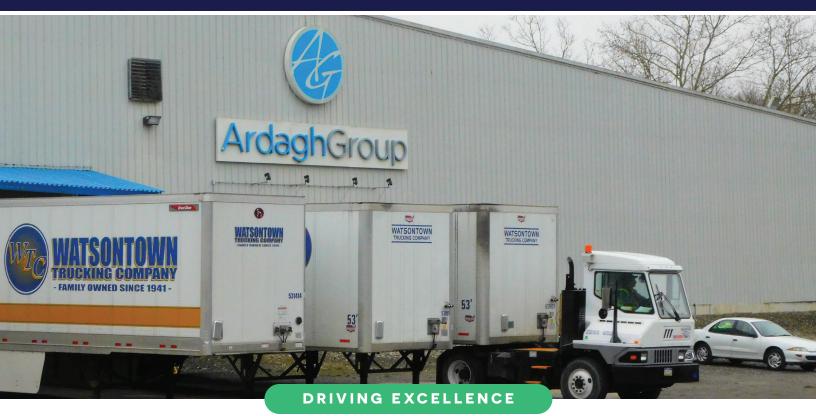

# GLASS PRODUCTION PLANT IN SOUTHERN NEW JERSEY

We keep products moving with nonstop precision.

#### TRANSPORTATION

Watsontown Trucking Company provides 24/7 transportation services to move products from a glass manufacturing plant to 5 offsite warehouses. Watsontown Trucking Company also provides jockey service 24/7 at the plant that helps the customer realize significant cost savings at their shipping docks. 15 drivers, 7 power units and 50 trailers support the continuous movement of products from the plant to off-site warehouses.